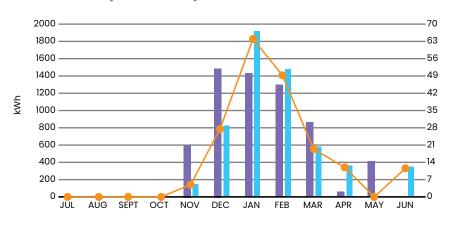

## Your Monthly Electricity Use At a Glance

Volume of Electricity Used (kWh) Prior 12 Months Current 12 Months Avg Daily kWh Usage